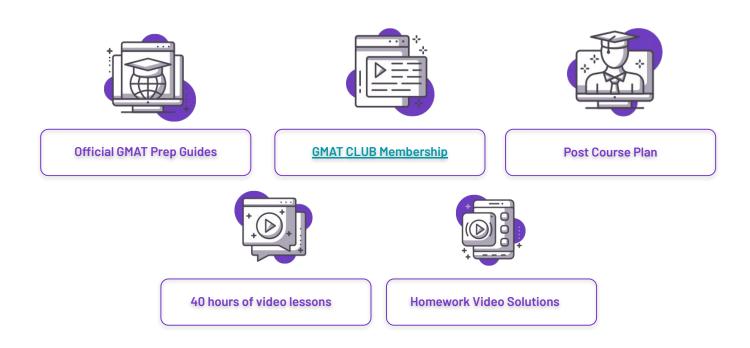

### All Merchant GMAT packages include everything you will need, including access to all of our materials and presentations:

## All Merchant GMAT packages include everything you will need, including access to all of our materials and presentations: