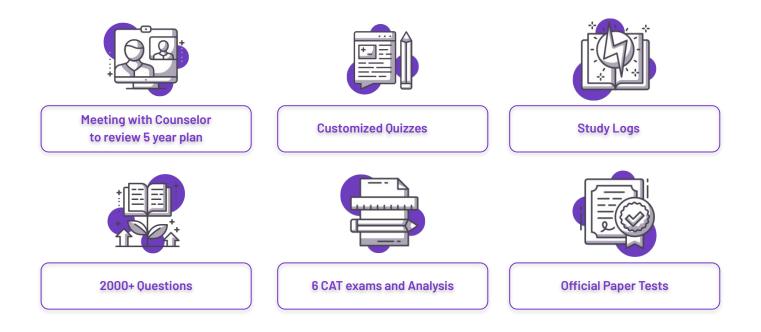

### All Merchant GMAT packages include everything you will need, including access to all of our materials and presentations:

## All Merchant GMAT packages include everything you will need, including access to all of our materials and presentations: